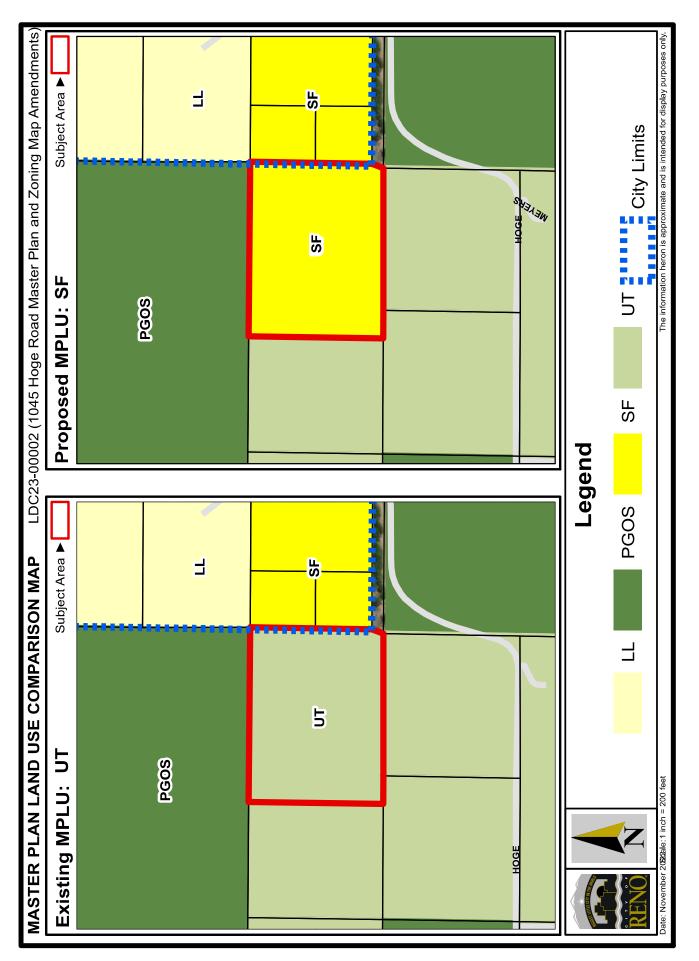

from Unincorporated Transition to Single-Family designations would allow smaller lot sizes and up to two additional residential lots through the parcel map process. The requested amendments are displayed graphically in the provided Master Plan and zoning comparison display maps (Exhibit A). Key issues related to the request consist of: 1) compatibility of the proposed zoning with surrounding zoning and land uses; 2) conformance with the Master Plan, and; 3) availability of public services and infrastructure. The proposed SF Master Plan land use designation and SF-3 zoning districts are appropriate and compatible with the surrounding land uses and zoning.

**Analysis:** The existing UT Master Plan designation is intended for largely undeveloped unincorporated land within the SOI anticipated to develop within 20 years. The proposed SF Master Plan designation is intended for primarily single-family detached homes with varied lot sizes. The proposed SF-3 zoning district conforms to the proposed SF Master Plan designation.

Land Use Compatibility: Upon annexation, the site will be zoned UT-5 and located in the City of Reno. Although the site has a zoning designation of UT-5, it is considered non-conforming as the property is only three-acres in size, and UT-5 requires a minimum of five-acres. The proposed SF-3 zoning designation conforms to the ±3 acre subject parcel and is consistent with the adjacent properties. The properties to the east of the site are zoned SF-3 within the Reno City limits, the properties to the south, west, and north are located in Unincorporated Washoe County within the SOI. Properties to the south and west of the subject site currently have the Master Plan land use designation of UT and are also considered non-conforming as the lot sizes are less than five-acres. A comparison of allowed land uses between the existing and proposed zoning districts is provided in Exhibit B. The proposed change from UT-5 to SF-3 zoning is compatible with the surrounding area.