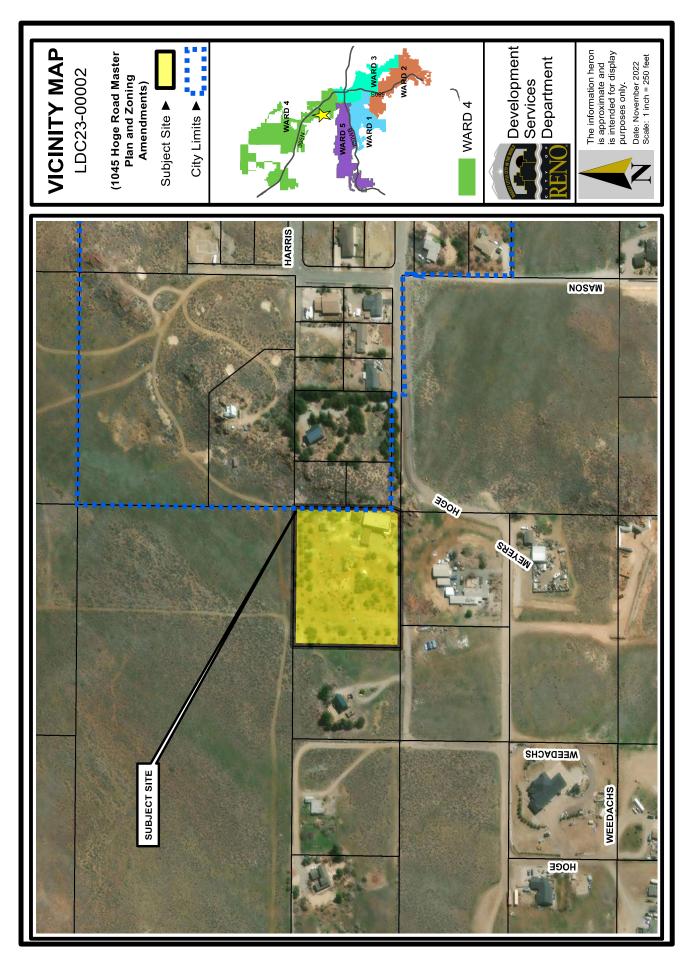

**Location:** See Case Maps (Exhibit A)

**Proposed Motion:** Based upon compliance with the applicable findings, I move to adopt the

amendment to the Master Plan by resolution and recommend that City Council approve the Master Plan and zoning map amendments, subject to

**Background:** The subject  $\pm 3$  acre parcel consists of an existing single-family detached home which is currently on well and septic. The site is located outside City limits but within the City's Sphere of Influence (SOI). Application for annexation is being reviewed concurrently with this request and is scheduled to be heard by the Reno City Council on December 14, 2022. Properties to the east of the subject site were annexed in 1981 and have a Master Plan designation of SF and a zoning designation of SF-3. City records show the UT Master Plan designation was assigned with the adoption of the Reimagine Reno Master Plan in 2017. Prior to this amendment, the subject parcel and surrounding areas featured the Single-Family Residential land use designation.