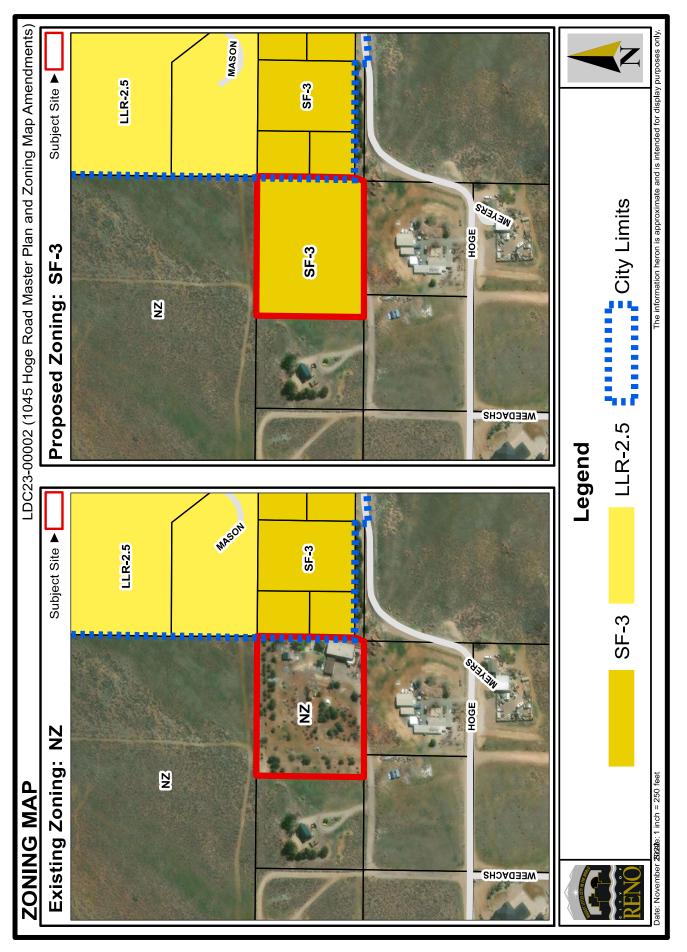

from Unincorporated Transition to Single-Family designations would allow smaller lot sizes and up to two additional residential lots through the parcel map process. The requested amendments are displayed graphically in the provided Master Plan and zoning comparison display maps (Exhibit A). Key issues related to the request consist of: 1) compatibility of the proposed zoning with surrounding zoning and land uses; 2) conformance with the Master Plan, and; 3) availability of public services and infrastructure. The proposed SF Master Plan land use designation and SF-3 zoning districts are appropriate and compatible with the surrounding land uses and zoning.

**Background:** The subject  $\pm 3$  acre parcel consists of an existing single-family detached home which is currently on well and septic. The site is located outside City limits but within the City's Sphere of Influence (SOI). Application for annexation is being reviewed concurrently with this request and is scheduled to be heard by the Reno City Council on December 14, 2022. Properties to the east of the subject site were annexed in 1981 and have a Master Plan designation of SF and a zoning designation of SF-3. City records show the UT Master Plan designation was assigned with the adoption of the Reimagine Reno Master Plan in 2017. Prior to this amendment, the subject parcel and surrounding areas featured the Single-Family Residential land use designation.

Land Use Compatibility: Upon annexation, the site will be zoned UT-5 and located in the City of Reno. Although the site has a zoning designation of UT-5, it is considered non-conforming as the property is only three-acres in size, and UT-5 requires a minimum of five-acres. The proposed SF-3 zoning designation conforms to the ±3 acre subject parcel and is consistent with the adjacent properties. The properties to the east of the site are zoned SF-3 within the Reno City limits, the properties to the south, west, and north are located in Unincorporated Washoe County within the SOI. Properties to the south and west of the subject site currently have the Master Plan land use designation of UT and are also considered non-conforming as the lot sizes are less than five-acres. A comparison of allowed land uses between the existing and proposed zoning districts is provided in Exhibit B. The proposed change from UT-5 to SF-3 zoning is compatible with the surrounding area.