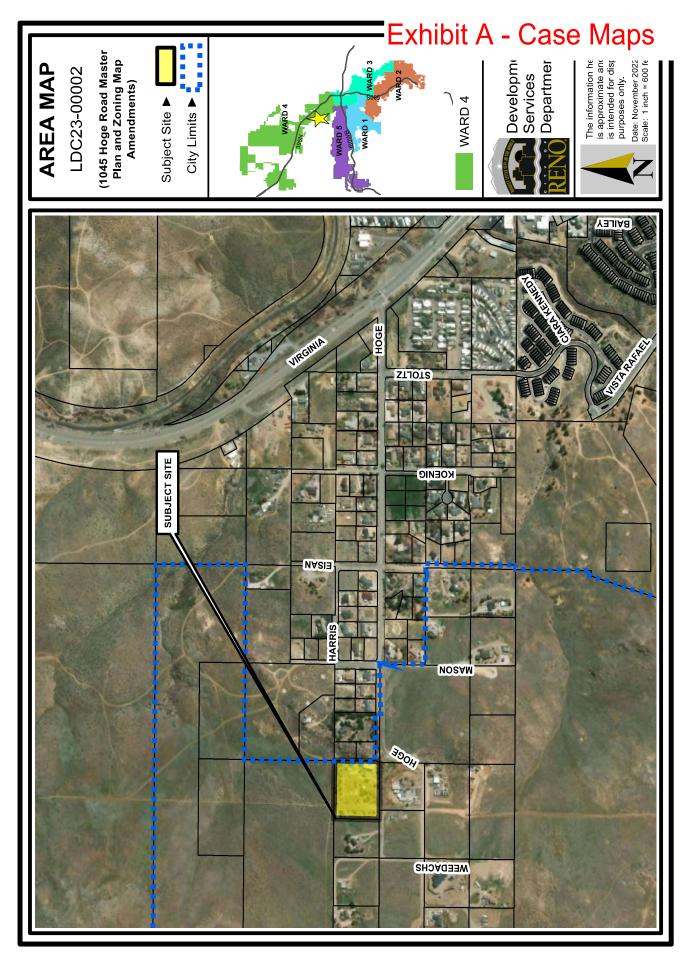

**Location:** See Case Maps (Exhibit A)

**Proposed Motion:** Based upon compliance with the applicable findings, I move to adopt the

amendment to the Master Plan by resolution and recommend that City Council approve the Master Plan and zoning map amendments, subject to

**Background:** The subject  $\pm 3$  acre parcel consists of an existing single-family detached home which is currently on well and septic. The site is located outside City limits but within the City's Sphere of Influence (SOI). Application for annexation is being reviewed concurrently with this request and is scheduled to be heard by the Reno City Council on December 14, 2022. Properties to the east of the subject site were annexed in 1981 and have a Master Plan designation of SF and a zoning designation of SF-3. City records show the UT Master Plan designation was assigned with the adoption of the Reimagine Reno Master Plan in 2017. Prior to this amendment, the subject parcel and surrounding areas featured the Single-Family Residential land use designation.