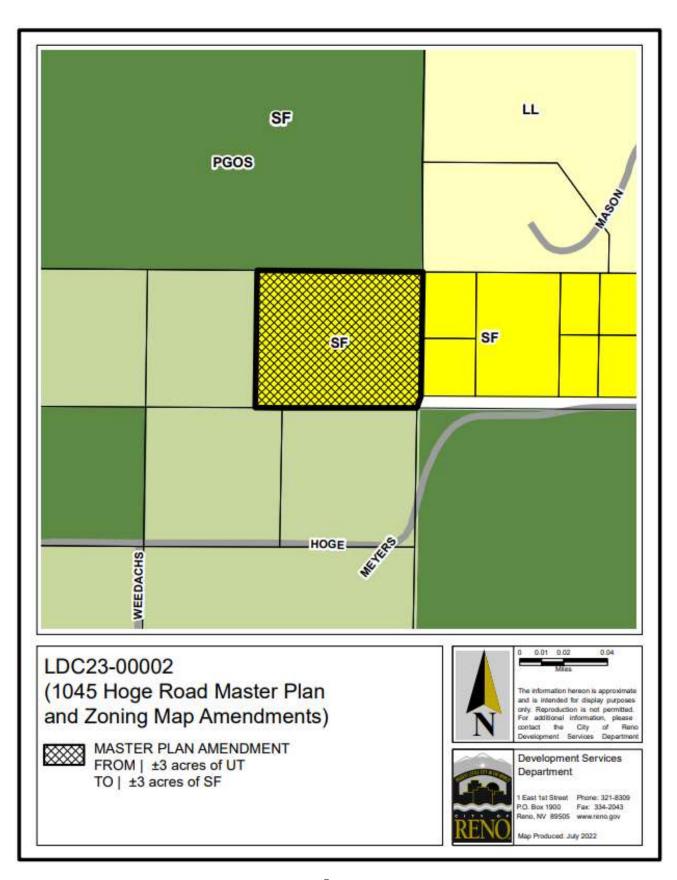

conformance review by the Regional Planning Commission.

**Summary:** The  $\pm 3$  acre subject site is located northwest of Hoge Road  $\pm 670$  feet west of its intersection with Mason Road. The site is currently accessed via an easement from the property to the south. This is a request for 1) a Master Plan amendment from Unincorporated Transition (UT) to Single-Family Neighborhood (SF); and 2) a zoning map amendment from Unincorporated Transition – 5 acres (UT-5) to Single-Family Residential – 3 units per acre (SF-3). The change

from Unincorporated Transition to Single-Family designations would allow smaller lot sizes and up to two additional residential lots through the parcel map process. The requested amendments are displayed graphically in the provided Master Plan and zoning comparison display maps (Exhibit A). Key issues related to the request consist of: 1) compatibility of the proposed zoning with surrounding zoning and land uses; 2) conformance with the Master Plan, and; 3) availability of public services and infrastructure. The proposed SF Master Plan land use designation and SF-3 zoning districts are appropriate and compatible with the surrounding land uses and zoning.

Land Use Compatibility: Upon annexation, the site will be zoned UT-5 and located in the City of Reno. Although the site has a zoning designation of UT-5, it is considered non-conforming as the property is only three-acres in size, and UT-5 requires a minimum of five-acres. The proposed SF-3 zoning designation conforms to the ±3 acre subject parcel and is consistent with the adjacent properties. The properties to the east of the site are zoned SF-3 within the Reno City limits, the properties to the south, west, and north are located in Unincorporated Washoe County within the SOI. Properties to the south and west of the subject site currently have the Master Plan land use designation of UT and are also considered non-conforming as the lot sizes are less than five-acres. A comparison of allowed land uses between the existing and proposed zoning districts is provided in Exhibit B. The proposed change from UT-5 to SF-3 zoning is compatible with the surrounding area.