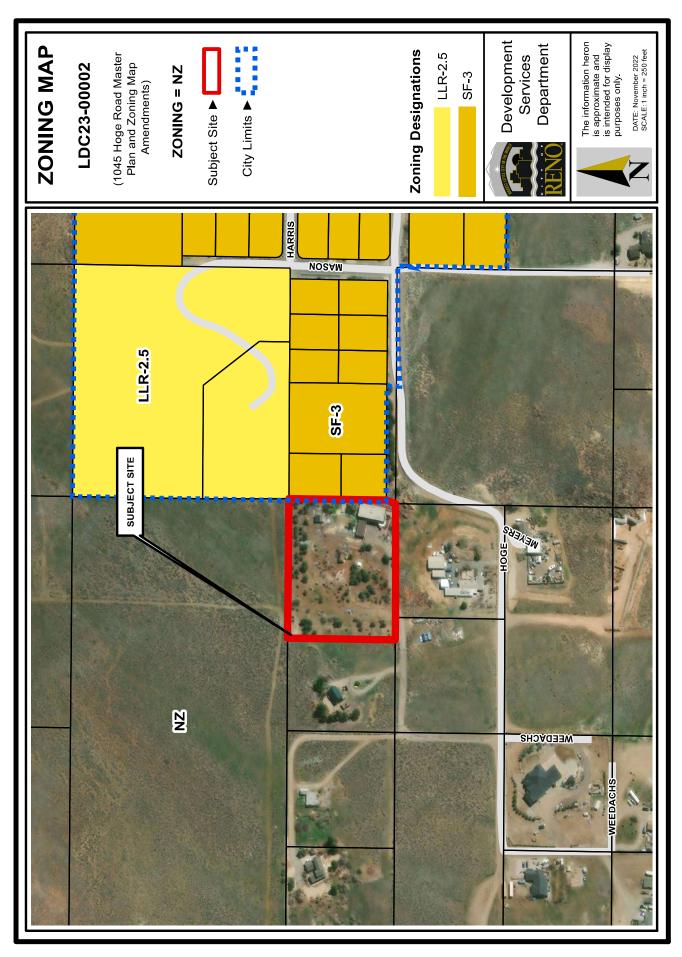

Land Use Compatibility: Upon annexation, the site will be zoned UT-5 and located in the City of Reno. Although the site has a zoning designation of UT-5, it is considered non-conforming as the property is only three-acres in size, and UT-5 requires a minimum of five-acres. The proposed SF-3 zoning designation conforms to the ±3 acre subject parcel and is consistent with the adjacent properties. The properties to the east of the site are zoned SF-3 within the Reno City limits, the properties to the south, west, and north are located in Unincorporated Washoe County within the SOI. Properties to the south and west of the subject site currently have the Master Plan land use designation of UT and are also considered non-conforming as the lot sizes are less than five-acres. A comparison of allowed land uses between the existing and proposed zoning districts is provided in Exhibit B. The proposed change from UT-5 to SF-3 zoning is compatible with the surrounding area.