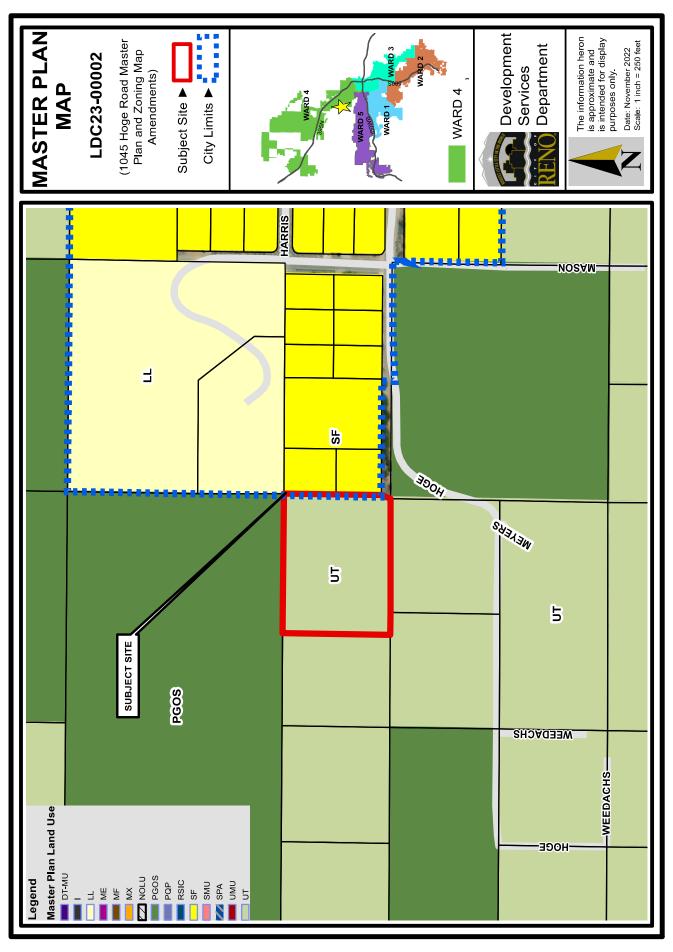

## PLANNING COMMISSION STAFF REPORT

**Date:** November 17, 2022

**To:** Reno City Planning Commission

Subject: Staff Report (For Possible Action - Recommendation to City Council):

Resolution No. 06-22 Case No. LDC23-00002 (1045 Hoge Road Master Plan and Zoning Map Amendments) – A request has been made for: 1) a Master Plan amendment from Unincorporated Transition (UT) to Single-Family Neighborhood (SF), and; 2) a zoning map amendment from Unincorporated Transition – 5 acres (UT-5) to Single-Family Residential – 3 units per acre (SF-3). The  $\pm 3$  acre site is located northwest of Hoge Road  $\pm 670$  feet west of its intersection with Mason Road; together with matters which pertain to or are

conformance review by the Regional Planning Commission.

**Summary:** The  $\pm 3$  acre subject site is located northwest of Hoge Road  $\pm 670$  feet west of its intersection with Mason Road. The site is currently accessed via an easement from the property to the south. This is a request for 1) a Master Plan amendment from Unincorporated Transition (UT) to Single-Family Neighborhood (SF); and 2) a zoning map amendment from Unincorporated Transition – 5 acres (UT-5) to Single-Family Residential – 3 units per acre (SF-3). The change

from Unincorporated Transition to Single-Family designations would allow smaller lot sizes and up to two additional residential lots through the parcel map process. The requested amendments are displayed graphically in the provided Master Plan and zoning comparison display maps (Exhibit A). Key issues related to the request consist of: 1) compatibility of the proposed zoning with surrounding zoning and land uses; 2) conformance with the Master Plan, and; 3) availability of public services and infrastructure. The proposed SF Master Plan land use designation and SF-3 zoning districts are appropriate and compatible with the surrounding land uses and zoning.